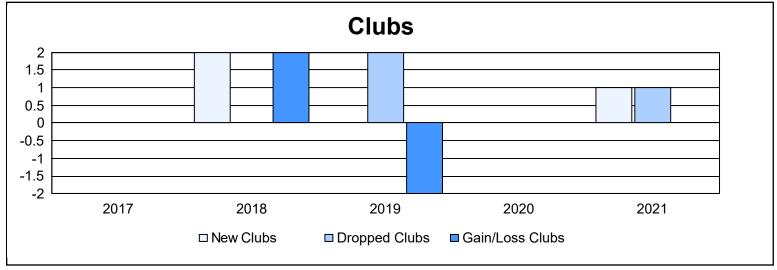

District 12 O As of June 2021 Cumulative

| Year      | New<br>Clubs | Dropped<br>Clubs | Gain/<br>Loss<br>Clubs | New<br>Members | Charter<br>Members | Reinstate<br>Members | Transfer<br>Members | Total<br>Member<br>Added | Total<br>Members<br>Dropped | Gain/<br>Loss<br>Members |
|-----------|--------------|------------------|------------------------|----------------|--------------------|----------------------|---------------------|--------------------------|-----------------------------|--------------------------|
| 2016-2017 | 0            | 0                | 0                      | 113            | 2                  | 10                   | 6                   | 131                      | 155                         | -24                      |
| 2017-2018 | 2            | 0                | 2                      | 126            | 51                 | 6                    | 6                   | 189                      | 129                         | 60                       |
| 2018-2019 | 0            | 2                | -2                     | 102            | 7                  | 2                    | 8                   | 119                      | 158                         | -39                      |
| 2019-2020 | 0            | 0                | 0                      | 64             | 2                  | 6                    | 12                  | 84                       | 159                         | -75                      |
| 2020-2021 | 1            | 1                | 0                      | 83             | 27                 | 8                    | 3                   | 121                      | 129                         | -8                       |
| Average   | 1            | 1                | 0                      | 98             | 18                 | 6                    | 7                   | 129                      | 146                         | -17                      |